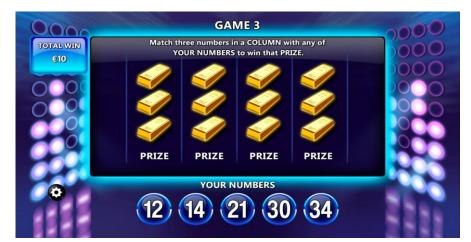

- 13)If the Player wins a Prize the revealed numbers and associated Prize will highlight to indicate that the Prize has been won. The matching number in the 'YOUR NUMBERS' panel will highlight temporarily to show the match. If a Prize(s) is revealed IN 'GAME 2' then the 'TOTAL WIN' meter will animate to reveal the sum of any Prize(s) won in 'GAME 2' including any Prize(s) won in 'GAME 1'
- 14)Once all play icons in 'GAME 2' have been revealed, a 'SWITCH TO GAME 3' button will appear. This button will animate prompting the Player to click it and transition to the 'GAME 3' screen.
- 15)The aim of 'GAME 3' is to match three numbers in any column with any of 'YOUR NUMBERS' to win the Prize amount revealed for that column.
- 16)In 'GAME 3' the Player is presented with four columns each containing three 'Gold Bar' play icons and an associated 'PRIZE' amount.

- 17)The Player must click on each of the 'Gold Bar' play icons or the associated 'PRIZE' icon to reveal three numbers between 1 and 49 inclusive (excluding 5,10,15 & 20) and a Prize amount.
- 18) If the Player wins a Prize the revealed numbers and associated Prize highlight to indicate the Prize has been won. The matching number in the 'YOUR NUMBERS' panel will highlight temporarily to show the match. If a Prize(s) is