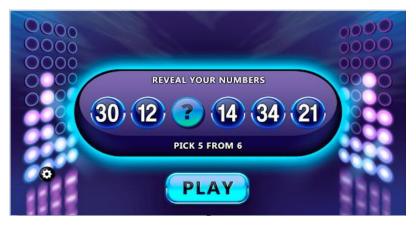

#### C. HOW TO PLAY "CASH SHOWDOWN"

1) The Player chooses the "Cash Showdown" Game by clicking on the "Play" link on the Game Play Window. The opening screen below is then displayed.

 The Player clicks 'Play' to continue. The Player is presented with a screen which shows a Number Selection screen. The Player must pick five from six 'Question Mark' icons to reveal 'YOUR NUMBERS'. These numbers range from 1 to 49 inclusive (excluding numbers 5, 10, 15 and 20).

- 3) Once the Player has selected his fifth number the 'PLAY' button will appear. This button must be clicked to move onto 'GAME 1'.
- 4) The Player is required to play three individual Games and then the Bonus Game. The Games must be played in the order in which they are presented to the Player.
- 5) The five revealed 'YOUR NUMBERS' and the 'TOTAL WIN' meter will be displayed on screen for all three games and the Bonus Game.