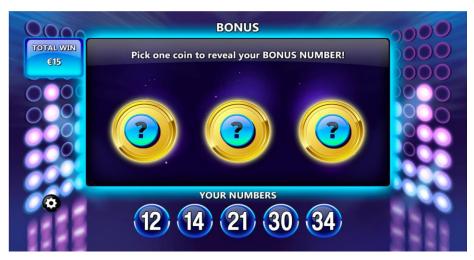

won in 'GAME 3' then the 'TOTAL WIN' meter will animate to reveal the sum of any Prize(s) won in 'GAME 3' including any Prize(s) won in 'GAME 1' and 'GAME 2'.

- 19)Once all the play icons in 'GAME 3' have been revealed, a 'BONUS SHOWDOWN' button will appear. This button will animate prompting the Player to click it and transition to the 'Bonus Game'.
- 20)In the 'Bonus Game' the Player is presented with an instruction panel overlaid across the play icons containing text as follows:

'ANOTHER CHANCE TO WIN'

'Choose one coin to reveal your bonus number for a chance of a bonus win!'

and a 'LETS GO' button.

21)The Player clicks the 'LETS GO' button which will animate and present three 'Coin' play icons.

- 22)The Player must click one of the three 'Coin' play icons to reveal a number between 1 and 49 inclusive (excluding 5, 10, 15 and 20). The revealed number will then animate to appear in the 'YOUR NUMBERS' panel as an additional number and will remain highlighted.
- 23) The Player must then click the 'CHECK GAMES' button'. The Game will then animate through each of 'GAMES' 1, 2 and 3 checking and highlighting any revealed numbers in each Game that match with the new number now highlighted in 'YOUR NUMBERS'. During each of the game checks, the header will display 'CHECKING MATCHES'. Once the check is complete the 'TOTAL WIN' counter will update to include any additional Prize(s) won.