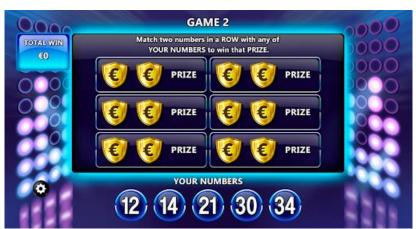

- 6) The aim of 'GAME 1' is to match any of the revealed numbers to any of 'YOUR NUMBERS' to win the Prize amount revealed for that number.
- 7) In 'GAME 1' the Player is presented with fifteen "Wad of Cash" play icons, each with an associated 'PRIZE'. The Player must click each of the fifteen 'Wad of Cash' play icons to reveal a number between 1 and 49 inclusive (excluding 5, 10, 15 & 20) and the associated 'PRIZE' amount.

- 8) If the Player wins a Prize the revealed number and associated Prize will highlight to indicate the Prize has been won. The matching number in the 'YOUR NUMBERS' panel will highlight temporarily to show the match. If a Prize(s) is revealed then the 'TOTAL WIN' meter will animate to reveal the sum of any Prize(s) won in GAME 1'.
- 9) Once all play icons in 'GAME 1' have been revealed, a 'SWITCH TO GAME 2' button will appear. This button will animate prompting the Player to click it and transition to the 'GAME 2' screen.
- 10)The aim of 'GAME 2' is to match two numbers in a play panel with any of the 'YOUR NUMBERS' to win the Prize amount revealed for that play panel.
- 11)In 'GAME 2' the Player is presented with six play panels, each containing two 'Gold Shield' play icons and an associated 'PRIZE' amount.
- 12)The Player must click on each of the 'Gold Shield' play icons or the associated 'PRIZE' icon to reveal two numbers between 1 and 49 inclusive (excluding 5, 10, 15 & 20) and a Prize amount.