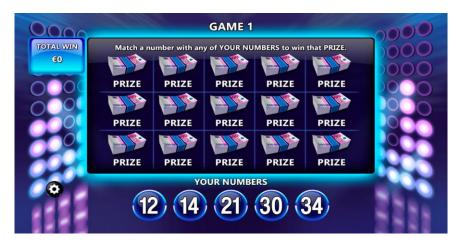

- 3) Once the Player has selected his fifth number the 'PLAY' button will appear. This button must be clicked to move onto 'GAME 1'.
- 4) The Player is required to play three individual Games and then the Bonus Game. The Games must be played in the order in which they are presented to the Player.
- 5) The five revealed 'YOUR NUMBERS' and the 'TOTAL WIN' meter will be displayed on screen for all three games and the Bonus Game.

- 6) The aim of 'GAME 1' is to match any of the revealed numbers to any of 'YOUR NUMBERS' to win the Prize amount revealed for that number.
- 7) In 'GAME 1' the Player is presented with fifteen "Wad of Cash" play icons, each with an associated 'PRIZE'. The Player must click each of the fifteen 'Wad of Cash' play icons to reveal a number between 1 and 49 inclusive (excluding 5, 10, 15 & 20) and the associated 'PRIZE' amount.

- 8) If the Player wins a Prize the revealed number and associated Prize will highlight to indicate the Prize has been won. The matching number in the 'YOUR NUMBERS' panel will highlight temporarily to show the match. If a Prize(s) is revealed then the 'TOTAL WIN' meter will animate to reveal the sum of any Prize(s) won in GAME 1'.
- 9) Once all play icons in 'GAME 1' have been revealed, a 'SWITCH TO GAME 2' button will appear. This button will animate prompting the Player to click it and transition to the 'GAME 2' screen.
- 10)The aim of 'GAME 2' is to match two numbers in a play panel with any of the 'YOUR NUMBERS' to win the Prize amount revealed for that play panel.
- 11)In 'GAME 2' the Player is presented with six play panels, each containing two 'Gold Shield' play icons and an associated 'PRIZE' amount.
- 12)The Player must click on each of the 'Gold Shield' play icons or the associated 'PRIZE' icon to reveal two numbers between 1 and 49 inclusive (excluding 5, 10, 15 & 20) and a Prize amount.