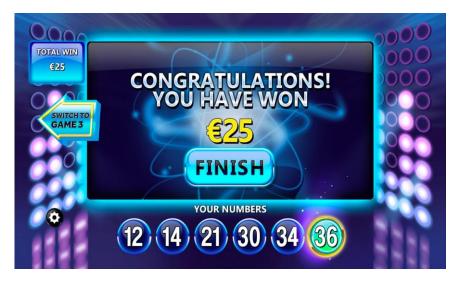

24)Once the Player has Played, a message indicating the result will appear:

Please see above an example of an end winning play

- 25)The Player is required to acknowledge this message by clicking the "FINISH" button.
- 26)The Game then ends, and the Player is presented with a screen confirming the outcome.